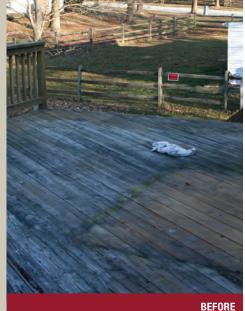

# BUILD or RENEW your deck!

## **RENEW** AN OLD DECK

| Size  | New Pressure Treated<br>Wood Decking | New Trex Trancends<br>Decking |
|-------|--------------------------------------|-------------------------------|
| 12x12 | \$3,650                              | \$5,650                       |
| 12x20 | \$4,050                              | \$6,550                       |

Price includes material, labor, and debris removal

FINANCING NOW AVAILABLE!

(443) 841-4086

- stantonbuiltmd@gmail.com
- www.StantonHomeConstruction.com
- MHIC#125112

(All pricing is subject to change due to material price increases)