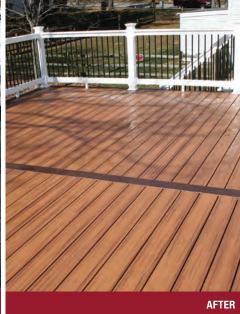

## **BUILD** A NEW DECK

| Size  | Pressure Treated<br>Wood Decking | Trex Trancends  Decking |
|-------|----------------------------------|-------------------------|
| 12x12 | \$4,650                          | \$6,650                 |
| 12x20 | \$5,150                          | \$7,650                 |

# BUILD or RENEW your deck!

## **RENEW** AN OLD DECK

| Size  | New Pressure Treated<br>Wood Decking | New Trex Trancends<br>Decking |
|-------|--------------------------------------|-------------------------------|
| 12x12 | \$3,650                              | \$5,650                       |
| 12x20 | \$4,050                              | \$6,550                       |