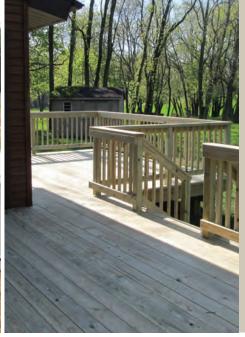

## **BUILD** A NEW DECK

| Size  | Pressure Treated<br>Wood Decking | Trex Trancends  Decking |
|-------|----------------------------------|-------------------------|
| 12x12 | \$4,650                          | \$6,650                 |
| 12x20 | \$5,150                          | \$7,650                 |

# BUILD or RENEW your deck!

## **RENEW** AN OLD DECK

| Size  | New Pressure Treated<br>Wood Decking | New Trex Trancends<br>Decking |
|-------|--------------------------------------|-------------------------------|
| 12x12 | \$3,650                              | \$5,650                       |
| 12x20 | \$4,050                              | \$6,550                       |