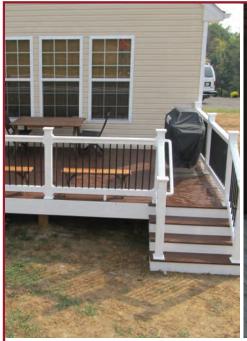

## **BUILD** A NEW DECK

| Size  | Pressure Treated<br>Wood Decking | Trex Trancends  Decking |
|-------|----------------------------------|-------------------------|
| 12x12 | \$4,650                          | \$6,650                 |
| 12x20 | \$5,150                          | \$7,650                 |

# BUILD or RENEW your deck!

## **RENEW** AN OLD DECK

| Size  | New Pressure Treated<br>Wood Decking | New Trex Trancends<br>Decking |
|-------|--------------------------------------|-------------------------------|
| 12x12 | \$3,650                              | \$5,650                       |
| 12x20 | \$4,050                              | \$6,550                       |