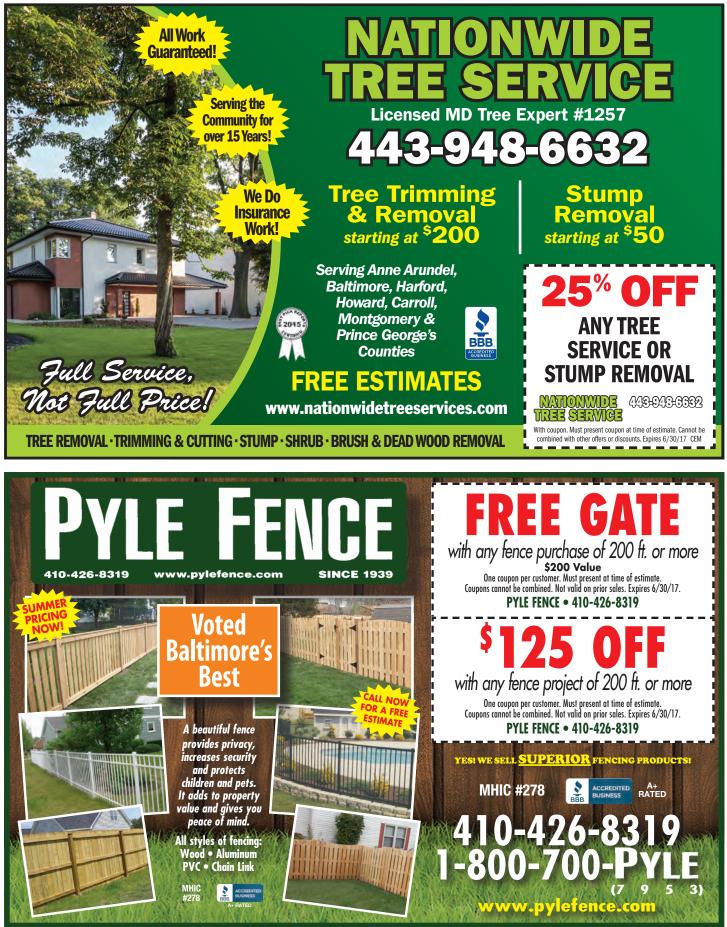

## RATED THE NATION'S BEST GUTTER PROTECTION

Save time and schedule your delivery online! Eco Mulch\*\* MULCH · Pine Bark Fines We can deliver as little as one yard · Playmat and up to 15 yards at a time.

SOIL, COMPOST, GRAVEL OR SAND We can deliver as little as one yard and up to 10 yards at a time.

DELIVERY PRICES BASED ON VOLUME The more you get, the less you pay per yard.

**Quality Products & First-Rate Service... at a Fair Price!** 

6247 Falls Road Baltimore, MD 21209 10155 Beaver Dam Road Cockeysville, MD 21030

VISA 🥌 📟 accept cash or check on delivery or credit card over phone **BULK PRODUCTS** WE CARRY

- Tan Bark Mulch\*\*
- Dyed Mulch (Black or Brown)\*\*
- Screened Topsoil\*\*
- Topsoil\*\*
- Leafgro Soil\*\*
- Leafgro\*\*
- Pinegro\*\*
- Fine (Play) Sand Coarse (Masonry Sand)
- Pea Gravel
- Straw Bale\*\*
- \*\*Products available at Hunt Valley yard

Offer is good for one delivery per household. Expires 6/30/17.

# Buy 3 Get the 4th FREE!

Discounts may not apply to the full Hunter line of products. Financing Available. Offer expires June 30, 2017